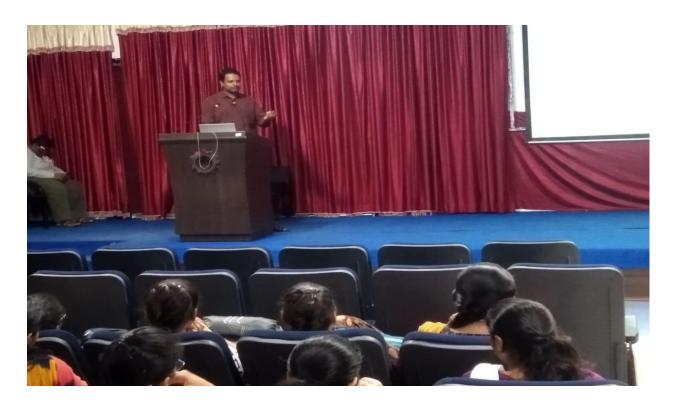

ustry expert talk -"How to start a business"

**Program Schedule**: Wednesday, the 18<sup>th</sup> August 2022 at 09:30am to 11am.

**Program Venue**: New seminar hall

Link for Joining the Programme: offline

**Participants**: I BBA Students - KLU Business School

**Program Objectives:** 

To enhance knowledge on start-ups

♣ To present on practical aspects on existing business models.

Resource Person: Mr. Anudhar Emani, Founder and Director of AECO

**Products INDIA LTD** 

**Present**: I BBA students of BBA Dept. of K L U Business School.

### **Brief Note on the Program:**

The K L U B School of K L Deemed to be University organized a guest lecture on the topic of "**Startups**" to provide knowledge on how to start the new business.

## **Attached Enclosures: Photos of the Session**